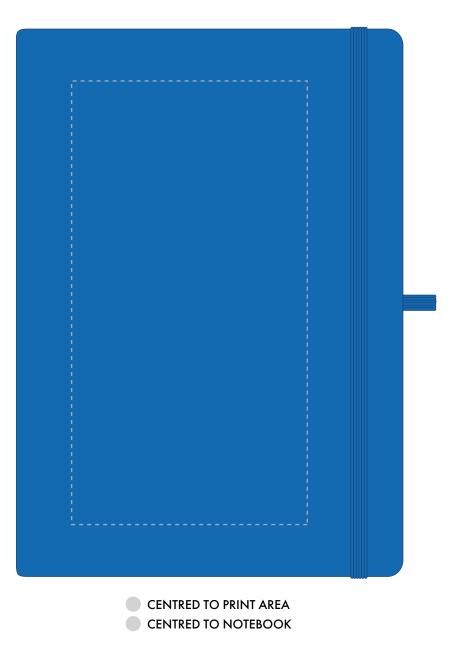

**PANTONE REFERENCE(S)** 

Debossing/Foil blocking

Due to the nature of the product the print position may vary by 2 - 3 mm

ARTWORK SCALE 50%

Product Image for visualisation - colours may vary

The dashed line is to demonstrate print area and will not appear on your printed item

## PLEASE NOTE:

- All colours including print and product are for visual purposes only and should not be regarded as the actual colour of the product and print.
- Some products may vary from batch to batch and may differ from previous orders.
- The colour and texture of a product can also have an effect on the final print colour.
- By approving this order we accept that you understand these terms.